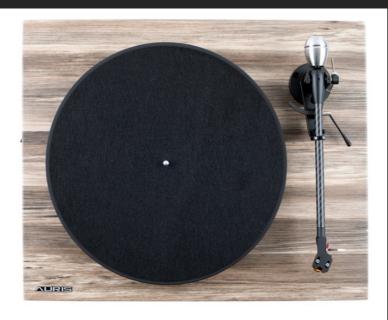

## Sublime Sub Platter Craftsmanship

The heart of the Auris Jazz is Isolation, which lies in its aluminum base and chrome axle. This dynamic duo ensures a faithful transfer of stable speed to the plate, without any slippage. What sets us apart? The plate, delicately mounted on a ball bearing, is forged from the formidable cemented carbide metal. Its astonishing Rockwell hardness rating of up to 90 translates into a lifetime of accuracy. Your music deserves nothing less.