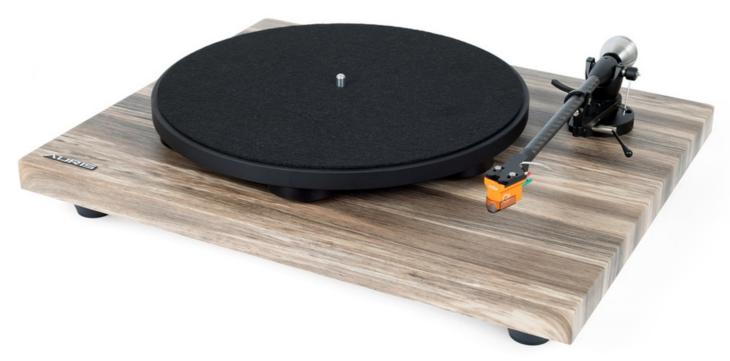

# **JAZZ**

If you have ever witnessed the majesty of a symphony orchestra, with its piano solos, majestic choirs and thunderous timpani, understand the depth and intricacy of music, then the Auris Jazz, with a W10 handle, is designed to provide everything you need to fully immerse yourself in the amazing world of music. Experience the complexity and virtuosity as the composers intended, and allow the Auris Jazz to transport you to a world of musical mastery and timeless elegance.

#### **Tone Arm**

The W-10 (10") tonearm redefines precision and performance with cutting-edge 3D CAD/CAM technology and CNC manufacturing for unparalleled accuracy. Its specially designed weight with a rubber thread dampens vibrations, while the 10mm VTA adjustment and medical-grade ball bearings ensure easy customization and exceptional sound transmission, all supported by a aluminum wand with a 1mm wall thickness for precise audio reproduction.

## Sublime Sub Platter Craftsmanship

The heart of the Auris Jazz is Isolation, which lies in its aluminum base and chrome axle. This dynamic duo ensures a faithful transfer of stable speed to the plate, without any slippage. What sets us apart? The plate, delicately mounted on a ball bearing, is forged from the formidable cemented carbide metal. Its astonishing Rockwell hardness rating of up to 90 translates into a lifetime of accuracy. Your music deserves nothing less.