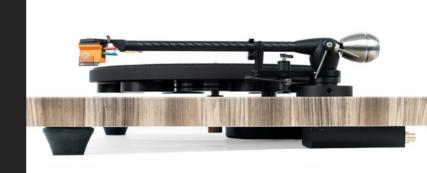

#### **Tone Arm**

The W-10 (10") tonearm redefines precision and performance with cutting-edge 3D CAD/CAM technology and CNC manufacturing for unparalleled accuracy. Its specially designed weight with a rubber thread dampens vibrations, while the 10mm VTA adjustment and medical-grade ball bearings ensure easy customization and exceptional sound transmission, all supported by a aluminum wand with a 1mm wall thickness for precise audio reproduction.